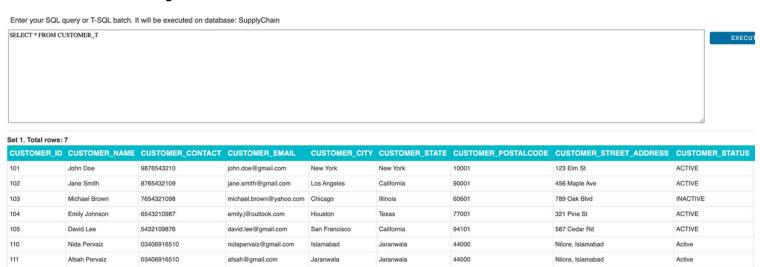

# **Customer Functionalities**

These are the existing customers.

Tried to register with the existing email, but got error that this email already exist. Also i have placed checks on field that you enter the right data only such as email format check, mobile number should be 11 digits only and other field checks also.