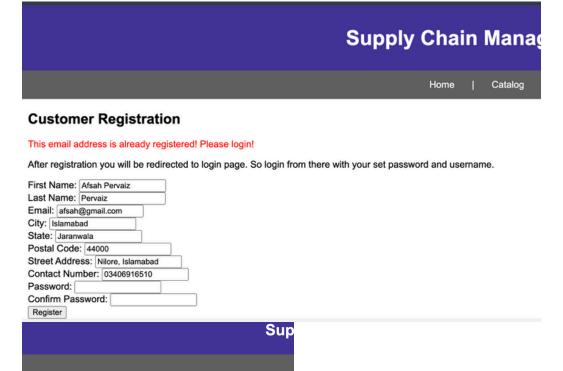

# **Customer Functionalities**

These are the existing customers.

Tried to register with the existing email, but got error that this email already exist. Also i have placed checks on field that you enter the right data only such as email format check, mobile number should be 11 digits only and other field checks also.