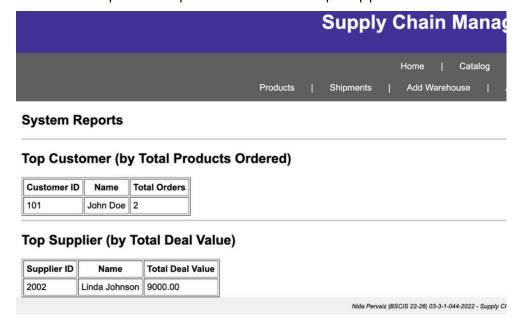

# **System Reports**

I have the report of Top Customers and Top Suppliers.

**END**